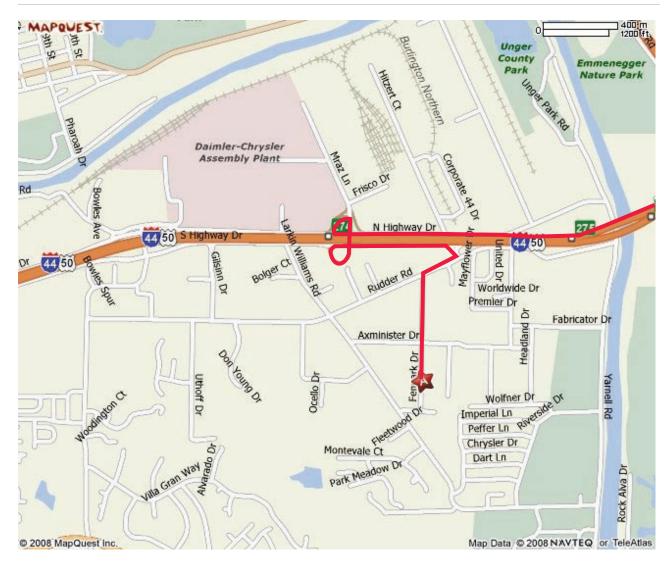

## **DIRECTIONS:**

Because of the March flood, parts of Yarnell Road were washed away. It is being rebuilt as quickly as possible, but, because of the constant rains, it looks like it might be a while. Please use these directions until it is finished:

Take I44 west to the Soccer Park Exit but instead of going around the truck stop, keep going straight to Mraz Lane. Go under Mraz Lane to the U turn over the top of I44. Continue on that street to the access road going East along I44. The signs will direct you to the Rudder Road exit. Take this road to the Stop Light, turn right. Take the next road (Fenpark) left to 1547.